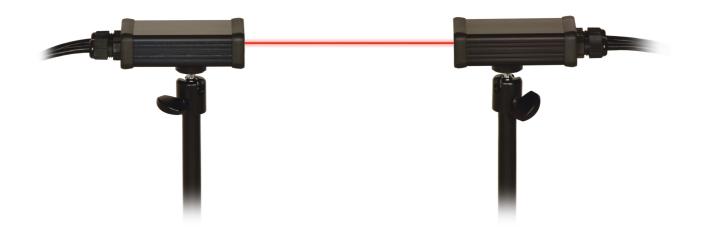

## PR LM-Series

The **PR Laser-Mission system** is an exciting laser obstacle game with bright laser light barriers. When the laser beams are interrupted by the player, a sound effenct indicates the fault. The faults and the elapsed time is recorded by the system and will be used to benchmark the performance of the player according to required time and penalty points.

## Technical Data

| System                                  | Controler LM-C1                                                                                                  | Transmitter/Receiver Module                | Compakt-PC                                                           |
|-----------------------------------------|------------------------------------------------------------------------------------------------------------------|--------------------------------------------|----------------------------------------------------------------------|
| Max. Laser Output                       | -                                                                                                                | 10mW                                       | -                                                                    |
| Min. Laser Output (interrupted)         | -                                                                                                                | <1mW                                       | -                                                                    |
| Laser Wave Length                       | -                                                                                                                | 635nm (bright red)                         | -                                                                    |
| Max. Distance<br>Transmitter - Receiver | -                                                                                                                | 10m                                        | -                                                                    |
| Max. Cable Length<br>(CAT5, CAT6)       | -                                                                                                                | 50m                                        | -                                                                    |
| Connections                             | Power Cord (Grid) 2xRJ45 (Laser Module) 8x2 Terminal Block (Switch Input) 4x5 Terminal Block Switch/Relay Output | 2x RJ 45 In /OUT<br>(Internal Cable Gland) | HDMI, Schuko (Grid), USB (Mouse/Keyboard)<br>3,5mm Jack Audio Output |
| Software                                | Firmware LM-C1 V0602 (Licence)                                                                                   | Firmware LM-EM V0602<br>LM-SM V0602        | W7Pro, Firmware LM-PC V0602<br>(Licence)                             |
| Monitor Resolution                      | -                                                                                                                | -                                          | Max. Full HD                                                         |
| IP-Class                                | IP20                                                                                                             | IP54                                       | IP20                                                                 |
| Measurements<br>(HxBxT / mm)            | 44 (1HE)x483(19")x220                                                                                            | 25(165)x55x120                             | Ca. 45x150x180                                                       |
| Measurements (HxBxT / inch)             | 1.8x19x8.7                                                                                                       | 1.0(6.5)x2.2x2.8                           | 1.8x6.0x7.0                                                          |
| Net Weight                              | 2,5 kg / 5.5 lbs                                                                                                 | 0,2(0,3)kg / 0.44(0.66) lbs                | 1,5 kg / 3.3 lbs                                                     |