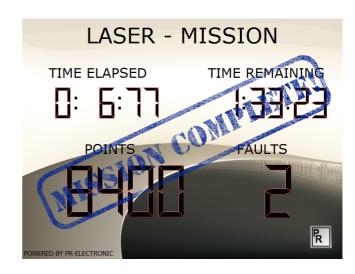

## PR LM-Series

The **PR Laser-Mission system** is an exciting laser obstacle game with bright laser light barriers. When the laser beams are interrupted by the player, a sound effenct indicates the fault. The faults and the elapsed time is recorded by the system and will be used to benchmark the performance of the player according to required time and penalty points.

After successful completition of the game the player is lauded by applause. By comparing the required time and penalty points, multiple players can compete in a "battle".