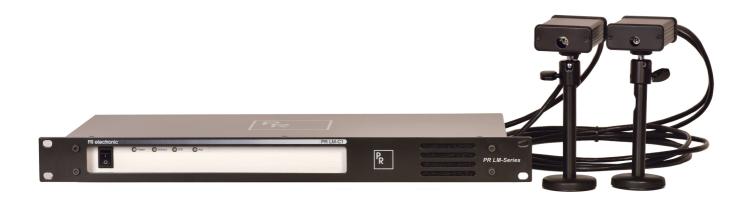

## PR LM-Series

The **PR Laser-Mission system** is an exciting laser obstacle game with bright laser light barriers. When the laser beams are interrupted by the player, a sound effenct indicates the fault. The faults and the elapsed time is recorded by the system and will be used to benchmark the performance of the player according to required time and penalty points.

## Technical Data

| System                                  | Controler LM-C1                                                                                                  | Transmitter/Receiver Module                | Compakt-PC                                                           |
|-----------------------------------------|------------------------------------------------------------------------------------------------------------------|--------------------------------------------|----------------------------------------------------------------------|
| Max. Laser Output                       | -                                                                                                                | 10mW                                       | -                                                                    |
| Min. Laser Output (interrupted)         | -                                                                                                                | <1mW                                       | -                                                                    |
| Laser Wave Length                       | -                                                                                                                | 635nm (bright red)                         | -                                                                    |
| Max. Distance<br>Transmitter - Receiver | -                                                                                                                | 10m                                        | -                                                                    |
| Max. Cable Length<br>(CAT5, CAT6)       | -                                                                                                                | 50m                                        | -                                                                    |
| Connections                             | Power Cord (Grid) 2xRJ45 (Laser Module) 8x2 Terminal Block (Switch Input) 4x5 Terminal Block Switch/Relay Output | 2x RJ 45 In /OUT<br>(Internal Cable Gland) | HDMI, Schuko (Grid), USB (Mouse/Keyboard)<br>3,5mm Jack Audio Output |
| Software                                | Firmware LM-C1 V0602 (Licence)                                                                                   | Firmware LM-EM V0602<br>LM-SM V0602        | W7Pro, Firmware LM-PC V0602<br>(Licence)                             |
| Monitor Resolution                      | -                                                                                                                | -                                          | Max. Full HD                                                         |
| IP-Class                                | IP20                                                                                                             | IP54                                       | IP20                                                                 |
| Measurements<br>(HxBxT / mm)            | 44 (1HE)x483(19")x220                                                                                            | 25(165)x55x120                             | Ca. 45x150x180                                                       |
| Measurements (HxBxT / inch)             | 1.8x19x8.7                                                                                                       | 1.0(6.5)x2.2x2.8                           | 1.8x6.0x7.0                                                          |
| Net Weight                              | 2,5 kg / 5.5 lbs                                                                                                 | 0,2(0,3)kg / 0.44(0.66) lbs                | 1,5 kg / 3.3 lbs                                                     |