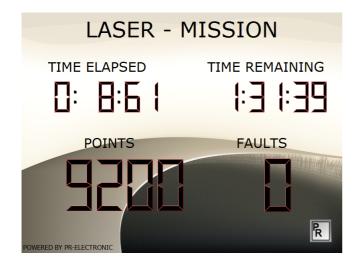

## PR LM-Series

The **PR Laser-Mission system** is an exciting laser obstacle game with bright laser light barriers. When the laser beams are interrupted by the player, a sound effenct indicates the fault. The faults and the elapsed time is recorded by the system and will be used to benchmark the performance of the player according to required time and penalty points.